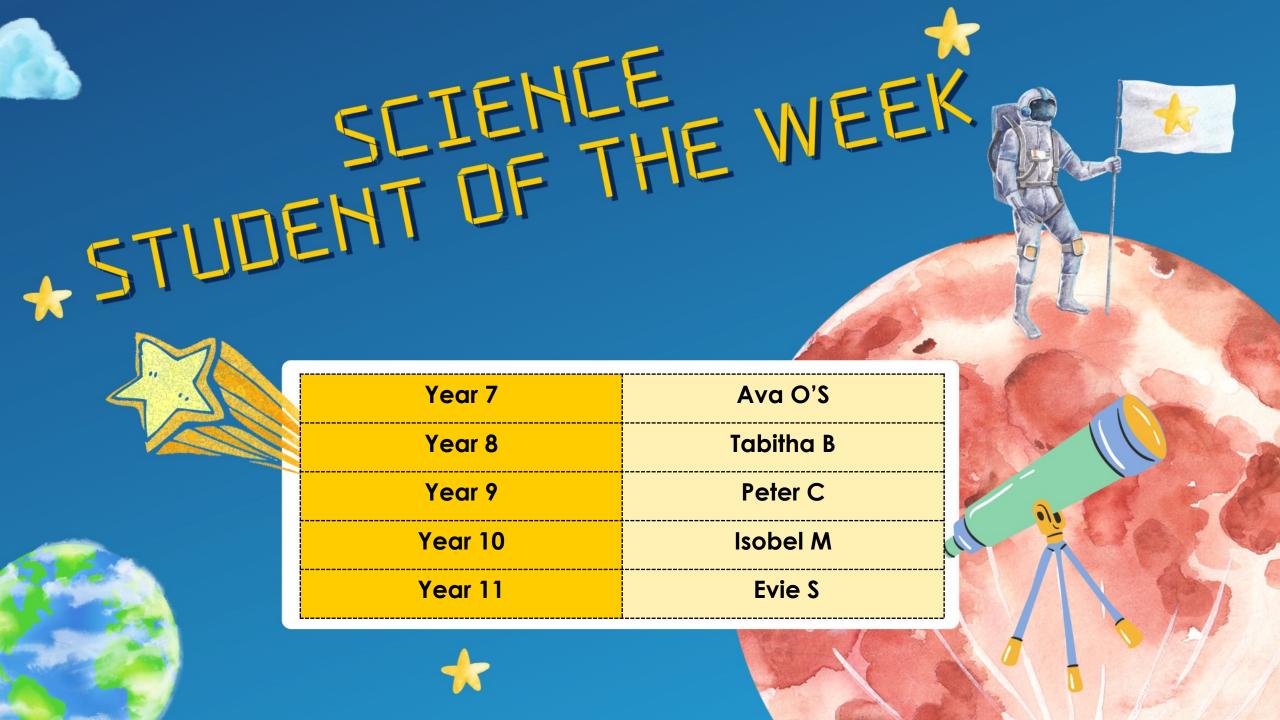

ri  | Christmas, Winter and<br>Advent SMSC | Lesson 6               |



# Own Brillsh Values



mocracy

Democracy can be seen as a state of society characterised by equality of rights and privileges. It can also refer to our nation's electoral systems.



Bule of Lag

It is expected that while different people may hold different views about what is 'right' and 'wrong', all people living in England are subject to its law.



rutual Reg

The proper regard for an individual s dignity, which is reciprocated.



udividual like

Individual liberty
suggests the free exercise
of rights generally seen
as outside
Government control.



Tolerance

A fair, objective, and permissive attitude to those whose faith, religion and beliefs may differ from one's own.

RESPECT

RESILIENCE

RESPONSIBILITY









#### **School Library Timetable**

|  |  | ne. |
|--|--|-----|
|  |  |     |

| Break Time              | Monday | Tuesday | Wednesday | Thursday