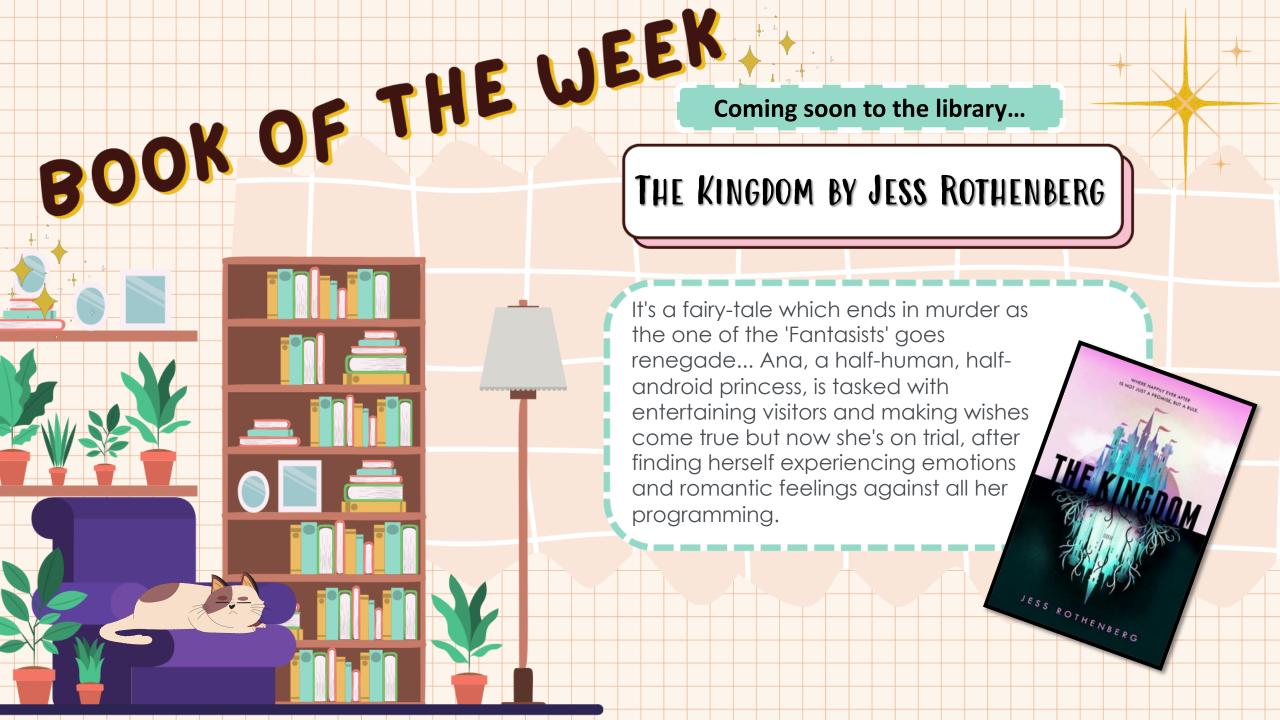

| Open   |
| Lunch 2 <sup>nd</sup>   |        | Open    | Open      | SC COMP STREET THE CONTROL OF THE CO |        |

#### **Week Two**

| Break Time              | Monday | Tuesday | Wednesday | Thursday | Friday |
|-------------------------|--------|---------|-----------|----------|--------|
| Morning 1st             |        | Open    |           |          |        |
| Morning 2 <sup>nd</sup> | Open   |         | Open      | Open     | Open   |
| Lunch 1st               |        |         | Open      | Open     | Open   |
| Lunch 2 <sup>nd</sup>   | Open   | Open    |           |          |        |















### DECEMBER ACTIVITIES

| HOUSE    | POINTS |
|----------|--------|
| Sycamore | 8234   |
| Willow   | 8214   |
| Birch    | 7640   |
| Hawthorn | 7620   |

| House    | Weekly<br>Points | Position<br>last week |
|----------|------------------|-----------------------|
| Sycamore | 409              | <b>]</b> st           |
| Hawthorn | 350              | 3 <sup>rd</sup>       |
| Willow   | 344              | 2 <sup>nd</sup>       |
| Birch    | 323              | 4 <sup>th</sup>       |



# TOP HOUSE of the week:











# CUMULATIVE TUTOR POINTS 50 FAR THIS TERM.

| 7.1 | 963  |
|-----|------|
| 7.2 | 871  |
| 7.3 | 943  |
| 7.4 | 873  |
| 7.5 | 1071 |
| 7.6 | 1006 |
| 7.7 | 954  |
| 7.8 | 817  |

| 8.1 | 900  |
|-----|------|
| 8.2 | 845  |
| 8.3 | 1697 |
| 8.4 | 843