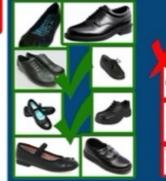

### Remember your correct **Uniform & Equipment**

- Essential equipment
  - 2xpens
  - 1xPencil
  - Red pen for Close The Gap work
  - Ruler
  - Scientific Calculator

This is the calculator that we sell at school for £9.

#### Charlton School Uniform Guide

Full Policy can be found at www.charlton.uk.com