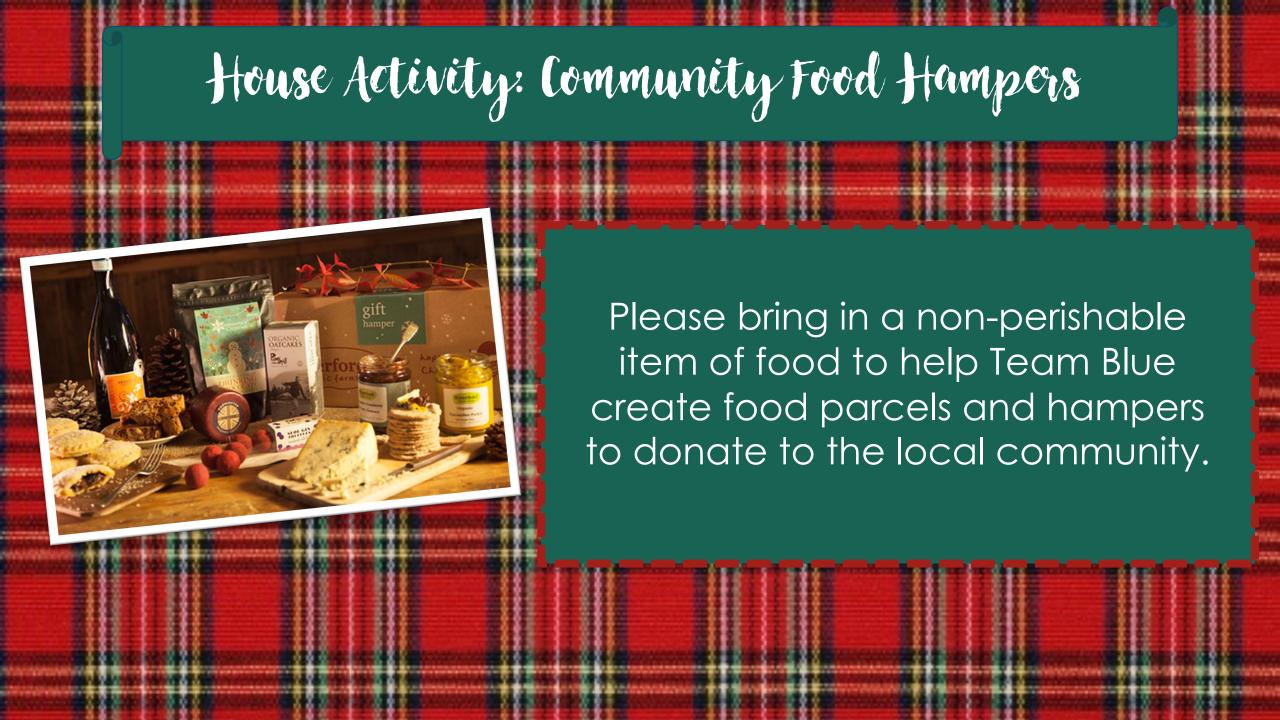

# HOUSE ACTIVITIES NOVEMBER and DECEMBER

Team Blue let's Support for our Community

This charity is being supported by the Learning Community Trust Any donations for Telford Teens would be gratefully received: Toiletries, Make-up, Hats, Scarfs, Gloves, Chocolates, Sweets, Stocking Fillers...

#### HOUSE ACTIVITY: ADVENT CALENDAR COLLECTION