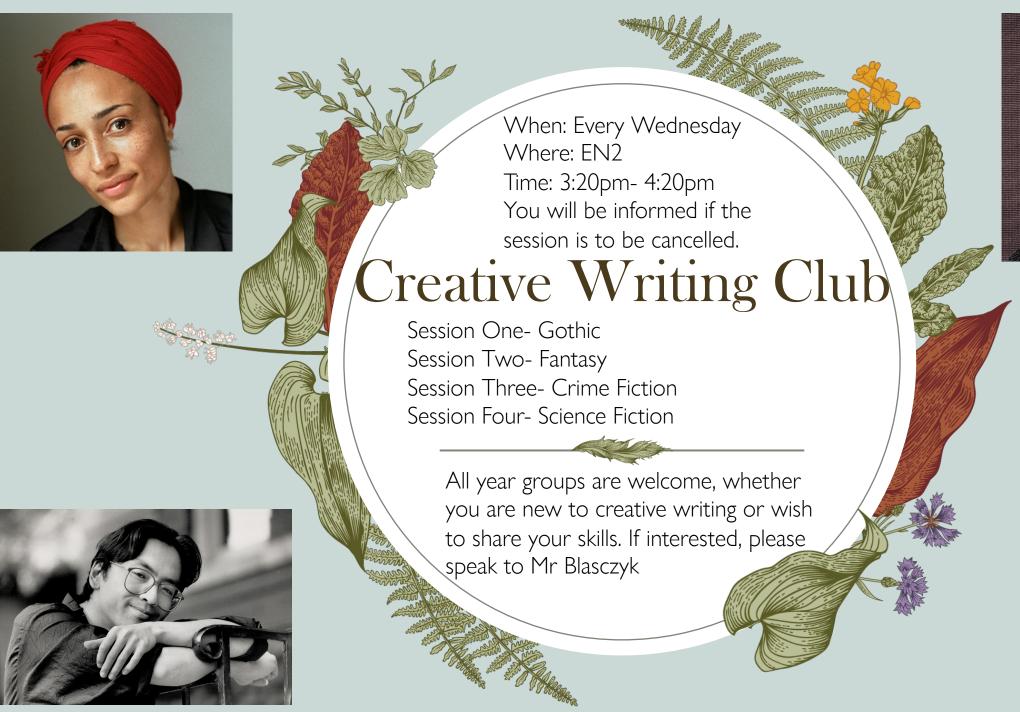

Creative Projects.
- Help organize a multicultural diversity celebrations at school (cultural fashion show & culture dance day).
- Watch cultural movies.
- Become mentors for new black students.

If you would like to be a voice for your culture and school community then come to Miss Gibb in TC2 on every Wednesday Week 2 at 3:15pm ALL YEAR GROUPS WELCOME



# A new club is starting in January.. Cube Club

Run by students on Week 1 Wednesdays

In the library from 3:10-4:00pm

Learn how to solve Rubiks Cubes

Bring your own cubes (if possible)





There will be an information evening on Thursday 5th January at 18:00 in the Main Hall that you can attend prior to signing up.







A Club in association with the National Theatre for Year 7
Students.

Find it in EN3, every Thursday 3:15-4pm









## DUNGEONS & DRAGONS

D&D club is ready to take on a new cohort of students as one of the campaigns has now concluded.

There will be a sign-up sheet in the library over the next week for anyone who would like to partake in the upcoming campaigns.

The club is on Mondays, and ideally you need to be able to commit until the end of the term.





### CHEERLEADING CLUB

TUESDAYS AFTER SCHOOL 3:10-4:10PM IN THE MAIN HALL





Speak to Ms Byrne for more information

# Nethall Club

All years are welcome!
Monday 3:10-4:10
In the Sports Hall







# STEM Club Year 7 & 8 Stem club

Year 7 & 8 Stem club lead by Year 10 Students Monday after school Now changed to Week 1 Only in SC3







## LGBTQ+ Diversity Club

All are welcome to join Wednesday Week 2 Only

Room SC3







SPEAK TO MRS HA