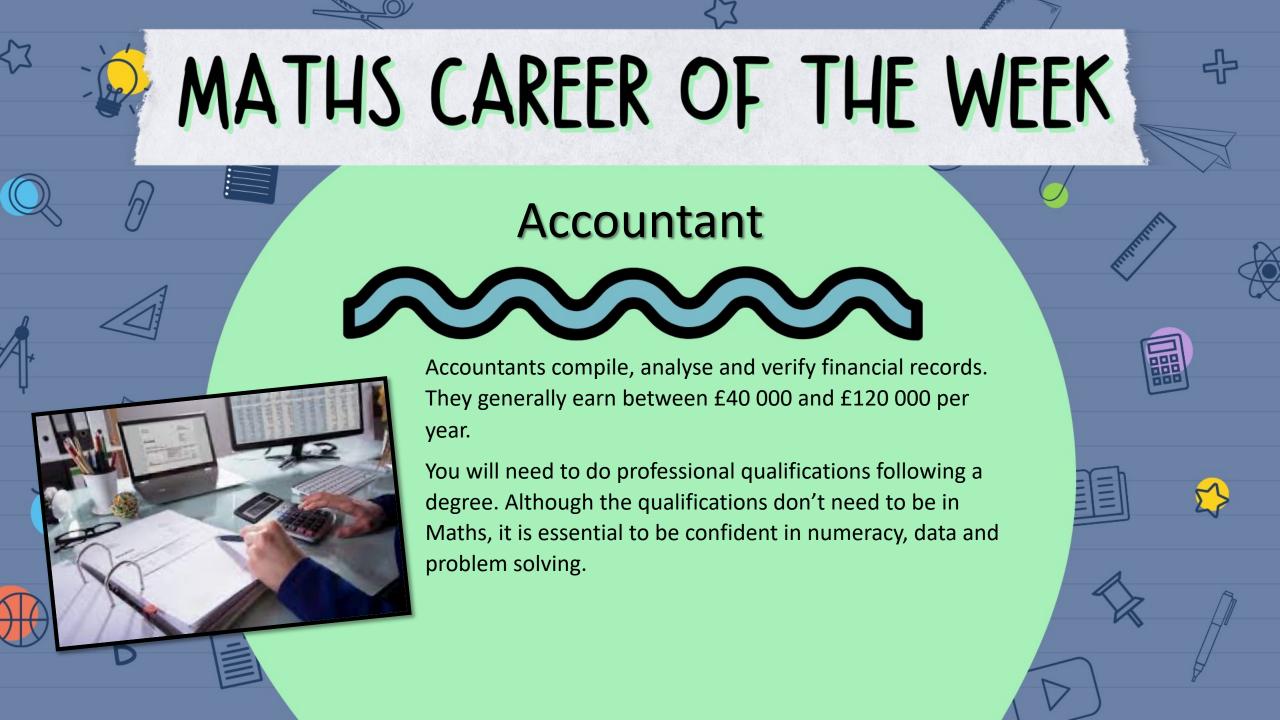

| Christmas, Winter and<br>Advent SMSC | Lesson 6               |



# Own Brillsh Values



mocracy

Democracy can be seen as a state of society characterised by equality of rights and privileges. It can also refer to our nation's electoral systems.



Bule of Lag

It is expected that while different people may hold different views about what is 'right' and 'wrong', all people living in England are subject to its law.



rutual Reg

The proper regard for an individual s dignity, which is reciprocated.



udividual like

Individual liberty
suggests the free exercise
of rights generally seen
as outside
Government control.



Tolerance

A fair, objective, and permissive attitude to those whose faith, religion and beliefs may differ from one's own.

RESPECT

RESILIENCE

RESPONSIBILITY









#### **School Library Timetable**

|  |  | ne. |
|--|--|-----|
|  |  |     |

| Break Time              | Monday | Tuesday | Wednesday | Thursday