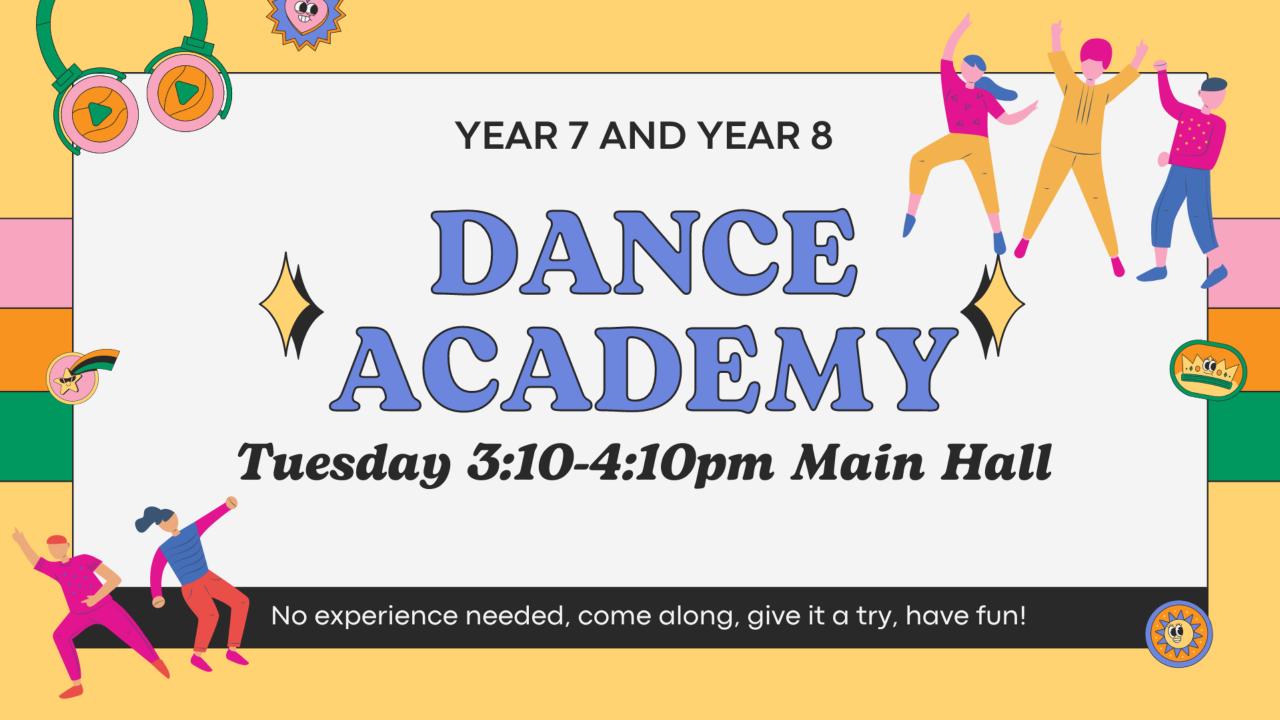

### CHEERLEADING CLUB

TUESDAYS AFTER SCHOOL 3:10-4:10PM IN THE MAIN HALL

Speak to Ms Byrne for more information

## Expressive Arts Academies

TUESDAY 3.10-4.10PM

CHARLTON MUSIC ACADEMY MU1

MUSICAL THEATRE ACADEMY DR1

Wednesday 3:10-4:10pm Main Hall

- > Open to KS3
- > Wednesday mornings at 8:15 am
- > Begins Wednesday 14th September
- In DR1 with Miss O'Hanlon